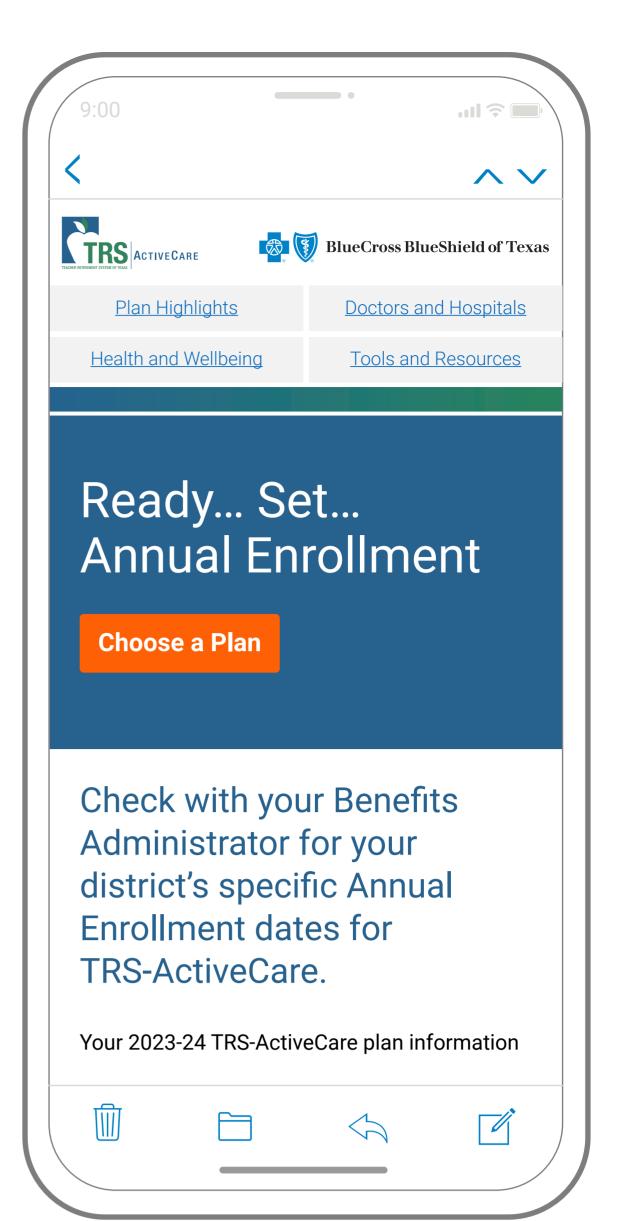

Desktop View Mobile View

Check out your 2023-24 plan options

Check with your Benefits Administrator for your district's specific Annual Enrollment dates for TRS-ActiveCare.

Health insurance can be complicated. So, this year, we're doing things a little differently.