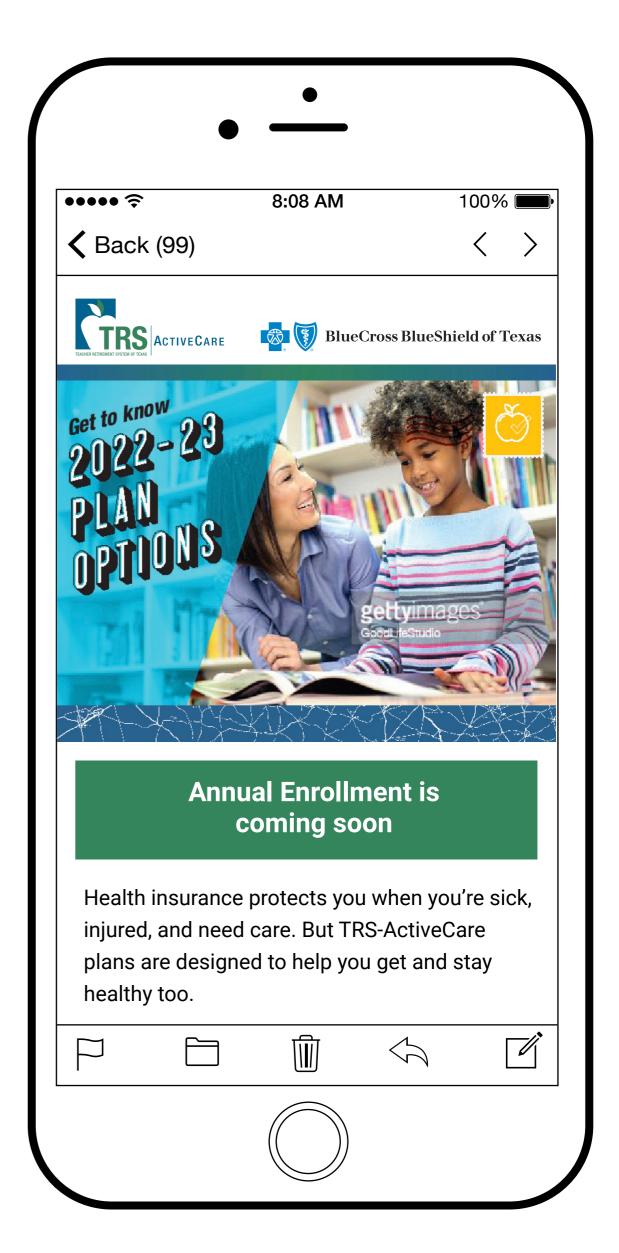

## **Annual Enrollment is Coming Soon!**

Health insurance protects you when you're sick, injured, and need care. But TRS-ActiveCare plans are designed to help you get and stay healthy too.

All TRS-ActiveCare plans include popular features that make them stand out, including: