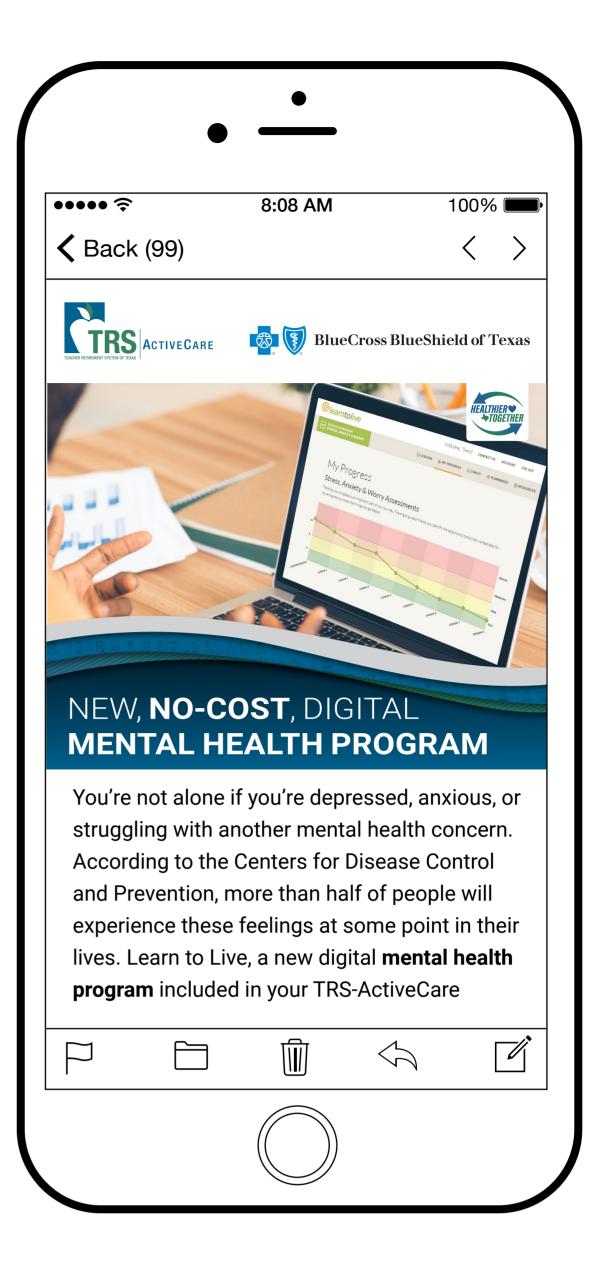

Now included in your TRS-ActiveCare plan | View in Web Browser

You're not alone if you're depressed, anxious, or struggling with another mental health concern. According to the Centers for Disease Control and Prevention, more than half of people will experience these feelings at some point in their lives. Learn to Live, a new digital mental health program that's included in your TRS-ActiveCare health plan at no added cost, can help.

Learn to Live offers digital cognitive behavioral therapy tools to help participants learn new skills and break old patterns. Get your mental health on track to feel better and enjoy life more.