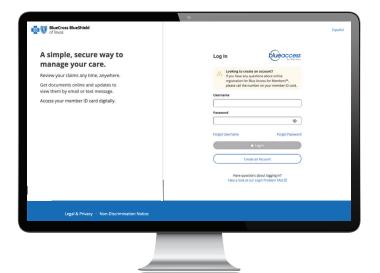

## Blue Access for Members from your computer, phone or tablet.

- 1. Go to www.bcbstx.com/trsactivecare.
- Click Log In in the upper-right corner of the page.
- 3. Log in to BAM<sup>SM</sup>.