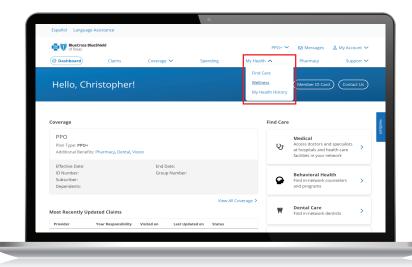

# Next, use the BAM dashboard to find Well on Target.

- 1. Go to the My Health tab.
- 2. Select Wellness.
- Scroll to the Well on Target tile, then select Visit Well on Target.
- 4. You're signed in to Well on Target!