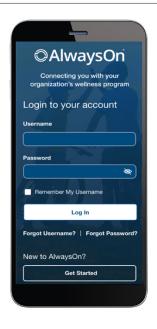

#### The AlwaysOn Wellness app.

- 1. Download the AlwaysOn Wellness app from the Apple App Store or Google Play.
- 2. Log in using your BAM username and password.
- 3. Set up a PIN or use Face I.D.
- 4. You're all set!

It's easy to get started.

Scan the QR code to download the free AlwaysOn app.