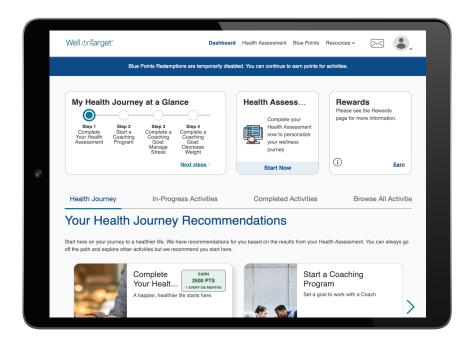

## Use Well on Target website with your phone, computer or tablet.

- **1.** Log in to Well on Target using your BAM username and password.
- 2. Start your wellness journey through the Well on Target dashboard.