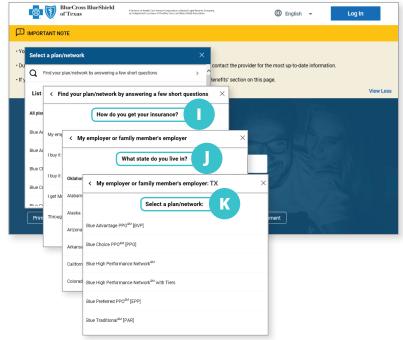

#### **Narrow Search**

H. Select Find your plan/network by answering a few short questions

#### **Answer the Following Questions**

- I. How do you get your insurance?
- J. What state do you live in?

#### Select a Plan

K. Select a plan/network