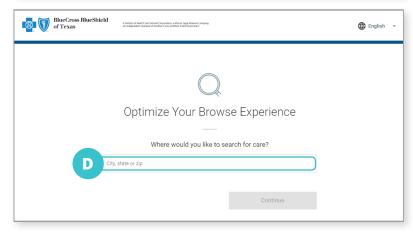

## Enter the Location Where You Want to Search for a Provider

- D. Enter any of the following under Optimize Your Browse Experience:
  - City
  - State
  - ZIP Code