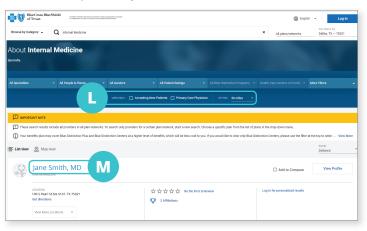

#### **More Focused Results**

Searching all plans/networks will sort by distance. Select a particular plan/network to sort by best match.

- L. Select Accepting New Patients or adjust distance from selected location
- M. Select the provider you wish to view