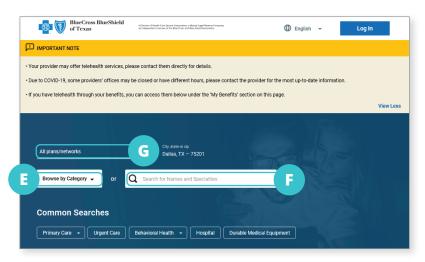

#### Where to Start

- A. Go to bcbstx.com
- **B.** Select Find a Doctor or Hospital

**C.** Select **Search as Guest** to find providers when shopping for a health plan

## Enter the Location Where You Want to Search for a Provider

- D. Enter any of the following under Optimize Your Browse Experience:
  - City
  - State
  - ZIP Code

#### **Complete at Least One of the Following**

- E. Select Category
- F. Enter Provider's Name or Specialty

### If You Know Your Plan/Network, Then Narrow Search to Show Only In-Network Providers

G. Select plan/network (skip to Step L)

#### If You Do Not Know Your Plan/Network

#### **Narrow Search**

H. Select Find your plan/network by answering a few short questions