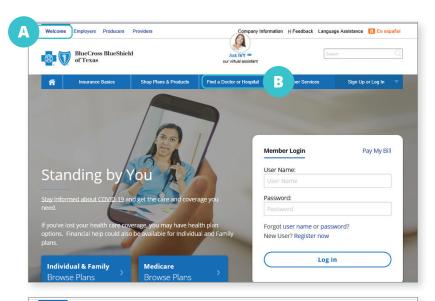

#### Where to Start

- A. Go to bcbstx.com
- **B.** Select Find a Doctor or Hospital

**C.** Select **Search as Guest** to find providers when shopping for a health plan