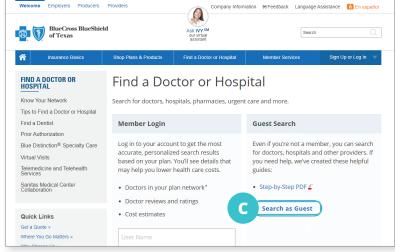

#### Where to Start

- A. Go to bcbstx.com
- **B.** Select Find a Doctor or Hospital

**C.** Select **Search as Guest** to find providers when shopping for a health plan