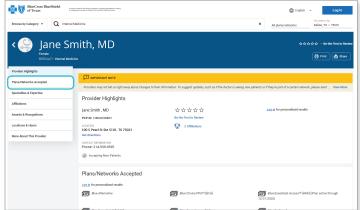

#### **More Focused Results**

Searching all plans/networks will sort by distance. Select a particular plan/network to sort by best match.

- L. Select Accepting New Patients or adjust distance from selected location
- M. Select the provider you wish to view

# View Selected Provider/Facility and Networks Accepted