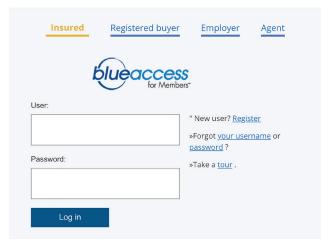

#### **Blue Access for Members**

Blue Access for Members (BAM<sup>SM</sup>) is the secure online member portal from Blue Cross and Blue Shield of Texas (BCBSTX), where you can view your health plan and wellness information instantly.

## It is easy to get started

- 1. Go to www.bcbstx.com/medicaid.
- 2. Click Sign Up or Login at the top right side of the page.
- 3. New User? Register Now.
- Verify your account by entering the code sent to you by email or text.
- 5. To accept the Terms of Use, check the box I agree to these Terms of Use and then click Next.