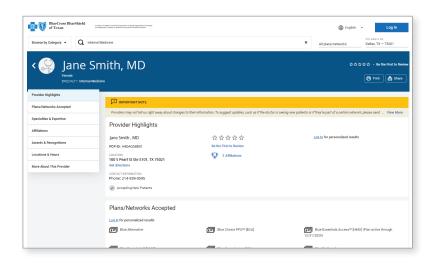

- D. Enter any of the following underOptimize Your Browse Experience:
  - City
  - State
  - ZIP Code



### **Complete at Least One of the Following**

- E. Select Category
- F. Enter Provider's Name or Specialty

Check your own information for accuracy by entering your name. If you find discrepancies when checking your own information, submit a request to make the necessary changes. Visit the **Update Your Information** page under **Network Participation** for help.

### Narrow Search (optional) to Show Only In-Network Providers for a Particular Plan/Network

G. Select Plan/Network

#### **More Focused Results**

- H. Select Accepting New Patients or adjust distance from selected location
- I. Select the provider you wish to view

# **View Selected Provider** and Networks Accepted