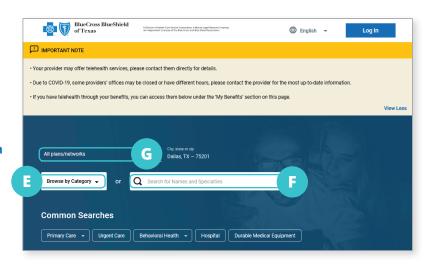

### **Complete at Least One of the Following**

- E. Select Category
- F. Enter Provider's Name or Specialty

Check your own information for accuracy by entering your name. If you find discrepancies when checking your own information, submit a request to make the necessary changes. Visit the **Update Your Information** page under **Network Participation** for help.

### Narrow Search (optional) to Show Only In-Network Providers for a Particular Plan/Network

G. Select Plan/Network