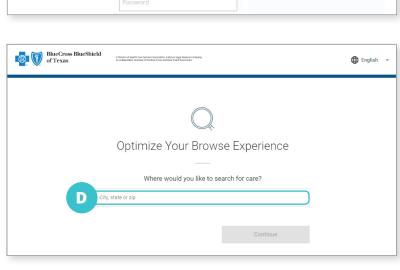

#### **Enter the Location into Provider Finder**

- D. Enter any of the following underOptimize Your Browse Experience:
  - City
  - State
  - ZIP Code