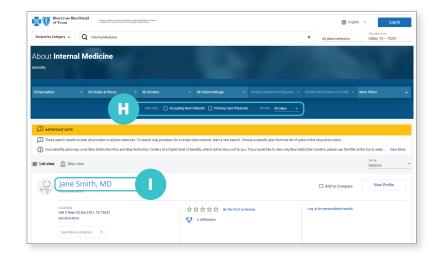

#### **More Focused Results**

- H. Select Accepting New Patients or adjust distance from selected location
- I. Select the provider you wish to view