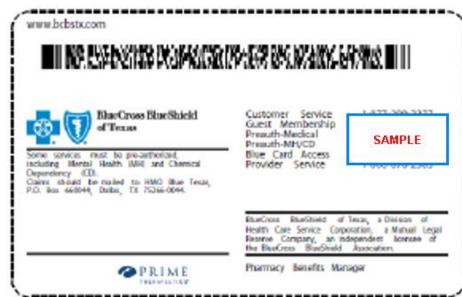

## SAMPLE ID CARD

## Blue Advantage HMO<sup>SM</sup>

| ALPHA PREFIX                                          | BlueCross BlueShield<br>of Texas<br>A Independent learness of the<br>Base Cross and Bue Shield Association                       | нмо                                                                                  |        |
|-------------------------------------------------------|----------------------------------------------------------------------------------------------------------------------------------|--------------------------------------------------------------------------------------|--------|
| TDI<br>INDICATES<br>FULLY<br>INSURED<br>MEMBER        | Subscriber Name:<br>SAMPLE CARD<br>Identification Number:<br>ABC 123456789<br>Subup Number: 123456<br>Member Effective: 08/01/12 | Dependent Nam<br>OV/Specialist<br>Urgent Care                                        | e:     |
| PRIMARY CARE<br>PROVIDER<br>(PCP) NAME<br>AND PHONE # | PCP: JOHN SMITH MD<br>972-123-4567 09/01/12                                                                                      | Emergency Room<br>RX Generic Copay<br>RX Brand Copay<br>RXBIN: 011552<br>RxPCN: BCTX | SAMPLE |
| PCP PORG IF<br>APPLICABLE                             |                                                                                                                                  | <u> </u>                                                                             | R      |

BACK

Blue Cross and Blue Shield of Texas, a Division of Health Care Service Corporation, a Mutual Legal Reserve Company, an Independent Licensee of the Blue Cross and Blue Shield Association