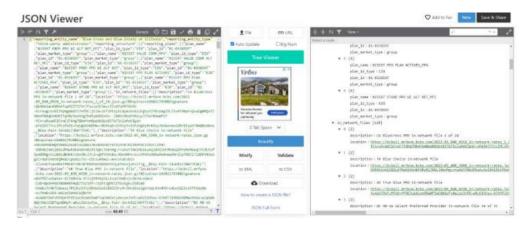

The instructions below provide a step-by-step guide to downloading and opening the files.

- 1) Click on the download button next to the Table of Contents 'index'. This will launch a pop-up window.
- 2) Click "download" on the pop-up window to start the file download. Once a file is downloaded and opened, the Table of Contents will show as the sample below:

{"reporting\_entity\_name":"Blue Cross and Blue Shield of Illinois", "reporting\_entity\_type":"third-party administrator", "reporting\_structure":[{"reporting\_plans":[{"plan\_name":"815597 work file 1 of 28", "location": "https://bcbsil.mrfpve.bcbs.com/2022-05\_040\_05C0\_in-network-rates\_1\_of\_28.json.gz?&Expires=166021793085ignature=QkdKk2anXXPmaThyPizaYKYPmaThyPizaYKYPmaThyPizaYKYPmaThyPizaYKYPmaThyPizaYKYPmaThyPizaYKYPmaThyPizaYKYPmaThyPizaYKYPmaThyPizaYKYPmaThyPizaYKYPmaThyPizaYKYPmaThyPizaYKYPmaThyPizaYKYPmaThyPizaYKYPmaThyPizaYKYPmaThyPizaYKYPmaThyPizaYKYPmaThyPizaYKYPmaThyPizaYKYPmaThyPizaYKYPmaThyPizaYKYPmaThyPizaYKYPmaThyPizaYKYPmaThyPizaYKYPmaThyPizaYKYPmaThyPizaYKYPmaThyPizaYKYPmaThyPizaYKYPmaThyPizaYKYPmaThyPizaYKYPmaThyPizaYKYPmaThyPizaYKYPmaThyPizaYKYPmaThyPizaYKYPmaThyPizaYKYPmaThyPizaYKYPmaThyPizaYKYPmaThyPizaYKYPmaThyPizaYKYPmaThyPizaYKYPmaThyPizaYKYPmaThyPizaYKYPmaThyPizaYKYPmaThyPizaYKYPmaThyPizaYKYPmaThyPizaYKYPmaThyPizaYKYPmaThyPizaYKYPmaThyPizaYKYPmaThyPizaYKYPmaThyPizaYKYPmaThyPizaYKYPmaThyPizaYKYPmaThyPizaYKYPmaThyPizaYKYPmaThyPizaYKYPmaThyPizaYKYPmaThyPizaYKYPmaThyPizaYKYPmaThyPizaYKYPmaThyPizaYKYPmaThyPizaYKYPmaThyPizaYKYPmaThyPizaYKYPmaThyPizaYKYPmaThyPizaYKYPmaThyPizaYKYPmaThyPizaYKYPmaThyPizaYKYPmaThyPizaYKYPmaThyPizaYKYPmaThyPizaYkyPmaThyPizaYkyPmaThyPizaYkyPmaThyPizaYkyPmaThyPizaYkyPmaThyPizaYkyPmaThyPizaYkyPmaThyPizaYkyPmaThyPizaYkyPmaThyPizaYkyPmaThyPizaYkyPmaThyPizaYkyPmaThyPizaYkyPmaThyPizaYkyPmaThyPizaYkyPmaThyPizaYkyPmaThyPizaYkyPmaThyPizaYkyPmaThyPizaYkyPmaThyPixaYkyPmaThyPixaYkyPmaThyPixaYkyPmaThyPixaYkyPmaThyPixaYkyPmaThyPixaYkyPmaThyPixaYkyPmaThyPixaYkyPmaThyPixaYkyPmaThyPixaYkyPmaThyPixaYkyPmaThyPixaYkyPmaThyPixaYkyPmaThyPixaYkyPmaThyPixaYkyPmaThyPixaYkyPmaThyPixaYkyPmaThyPixaYkyPmaThyPixaYkyPmaThyPixaYkyPmaThyPixaYkyPmaThyPixaYkyPmaThyPixaYkyPmaThyPixaYkyPmaThyPixaYkyPmaThyPixaYkyPmaThyPixaYkyPmaThyPixaYkyPmaThyPixaYkyPmaThyPixaYkyPmaThyPixaYkyPmaThyPixaYkyPmaThyPixaYkyPmaThyPixaYkyPmaThyPixaYkyPmaThyPixaYkyPmaThyPixaYkyPmaThyPixaYkyPmaThyPixaYkyPmaThyPixaYkyPmaThyPixaYkyPmaTh

3) These files are in native JSON format as one line of information. You may need to open the file using a formatting tool (such as Notepad++) or upload to a JSON beautifier tool on the internet to read the structure of the file.

4) You may be able to view the specific MRF links more easily by using a JSON beautifier tool. Depending on the application used to open the Table of Contents, you may need to copy and paste the MRF links into your browser. Due to file size, these files are compressed using a .gzip format. You may need a tool to unzip or open the files.